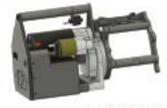

Drag Race/Tractor Pull (Self Contained Auxiliary Removable Starter)

## Blower

6.5"x10"x15"

**Proudly Designed &** Manufactured in the USA

# **Key Features:**

- Built in voltage gauge
- Quick change removable 48V Feather-Lite Battery
- All carbon fiber blower cage
- All carbon fiber battery housing
- Carbon fiber handle & switch mount
- Carbon fiber front handle bracket

# Assembled Weight Blower 28.5 lbs A/Fuel 25.5 lbs